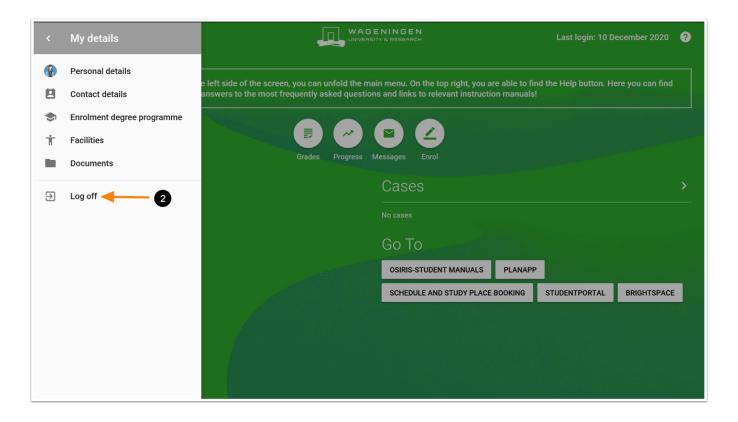

## 2. Click on Log off.

Now you are logged off from Osiris.

**NOTE:** when you want to stay logged-off (for when you are opening Osiris the next time), you also have to close your browser.