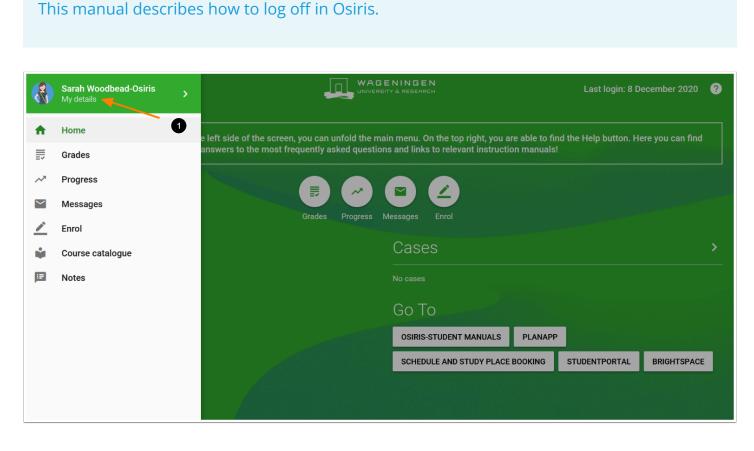

1. Enter the menu bar and click on **My details** shown in the upper left corner of the screen.