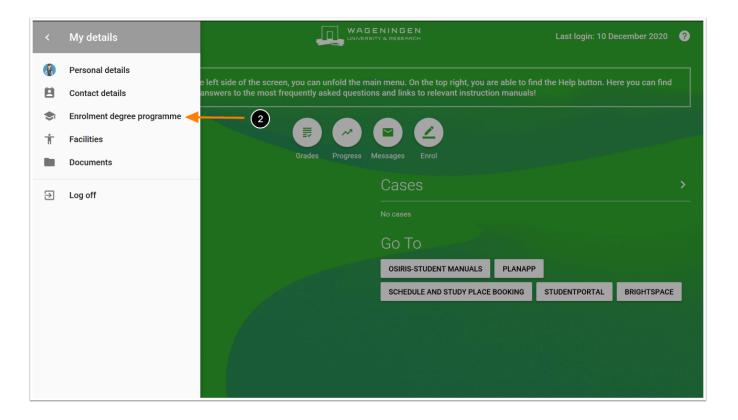

This manual describes how to obtain a Declaration of Enrolment.

1. Enter the menu bar and click on **My details** shown in the upper left corner of the screen

2. Click on Enrolment degree programme

| • | Enrolment degree programme                           |                          |
|---|------------------------------------------------------|--------------------------|
|   |                                                      |                          |
|   | 2020 - 2021                                          |                          |
|   | Master Nutrition and Health<br>Wageningen University | DECLARATION OF ENROLMENT |
|   |                                                      |                          |
|   |                                                      |                          |
|   |                                                      |                          |
|   |                                                      |                          |
|   |                                                      |                          |
|   |                                                      |                          |
|   |                                                      |                          |