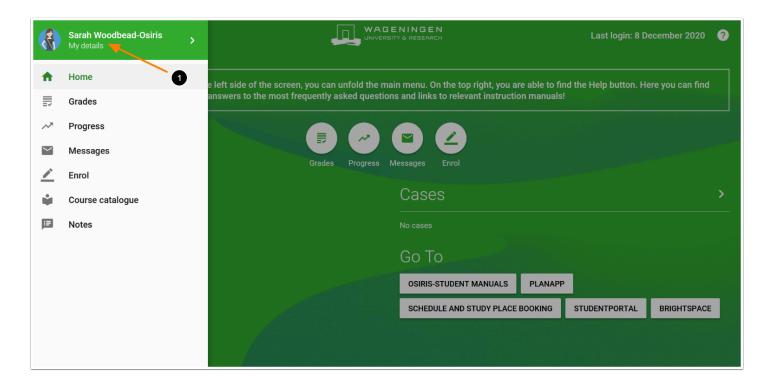

This manual describes how to obtain a Declaration of Enrolment.

1. Enter the menu bar and click on **My details** shown in the upper left corner of the screen

2. Click on Enrolment degree programme

| • | Enrolment degree programme                           |                          |
|---|------------------------------------------------------|--------------------------|
|   |                                                      |                          |
|   | 2020 - 2021                                          |                          |
|   | Master Nutrition and Health<br>Wageningen University | DECLARATION OF ENROLMENT |
|   |                                                      |                          |
|   |                                                      |                          |
|   |                                                      |                          |
|   |                                                      |                          |
|   |                                                      |                          |
|   |                                                      |                          |
|   |                                                      |                          |